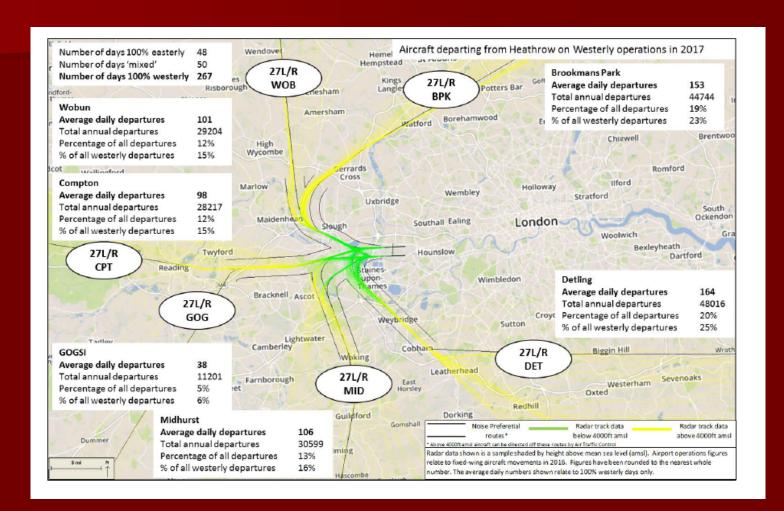

## **UECNA** Webinar

John Stewart

#### Performance Based Navigation

A question of when it will be introduced

No major airport can be an exception to a world-wide system

For me, therefore, the question is how can communities benefit

#### Heathrow Case Study

 How Heathrow dealt with community concerns about airspace changes

## Step 1

In its first consultation Heathrow asked communities what was most important to them:

- All flights concentrated over the same areas?
- Flight paths alternated to provide respite?
- New areas to be avoided?

## Step 2

 Heathrow set out to redesign its airspace based on the results of the consultation

#### Heathrow arrivals at present



# **New Proposals**



#### Departures at present



## **New Proposals**



#### Other measures proposed

Steeper landings and take-offs

Daytime respite linked to night respite