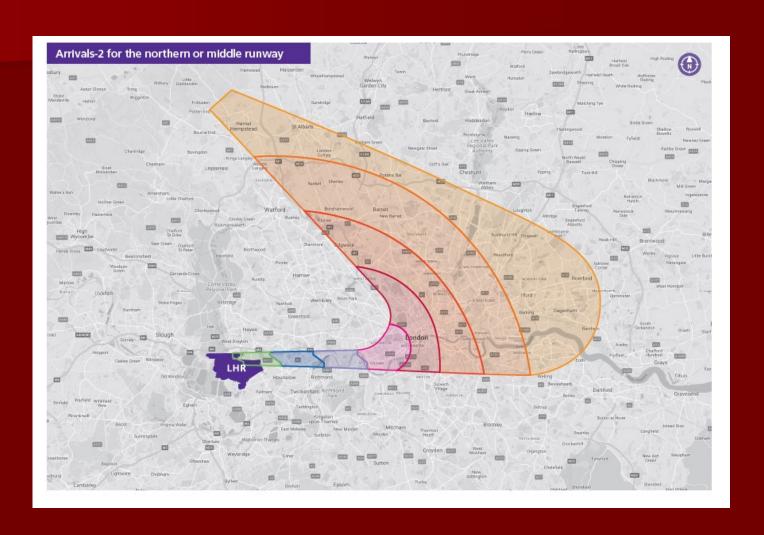

## **UECNA** Webinar

John Stewart

#### Performance Based Navigation

A question of when it will be introduced

No major airport can be an exception to a world-wide system

For me, therefore, the question is how can communities benefit

#### Heathrow Case Study

 How Heathrow dealt with community concerns about airspace changes

## Step 1

In its first consultation Heathrow asked communities what was most important to them:

- All flights concentrated over the same areas?
- Flight paths alternated to provide respite?
- New areas to be avoided?

## Step 2

 Heathrow set out to redesign its airspace based on the results of the consultation

#### Heathrow arrivals at present



# **New Proposals**



#### Departures at present



## **New Proposals**



#### Other measures proposed

Steeper landings and take-offs

Daytime respite linked to night respite