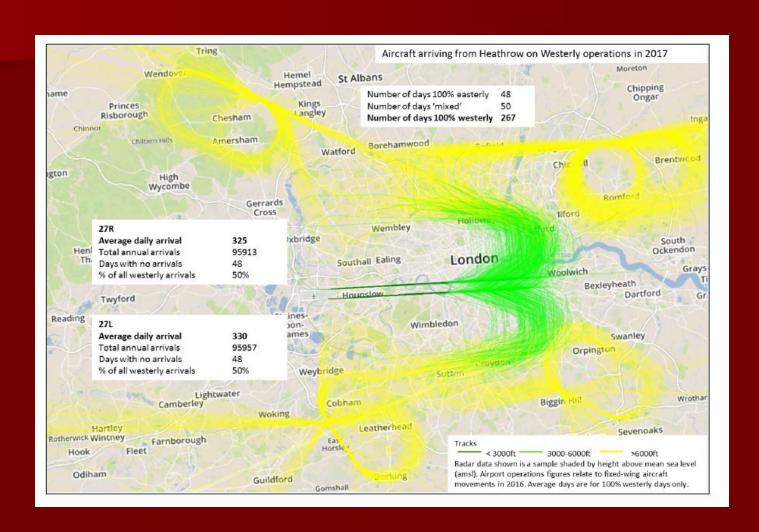

## **UECNA** Webinar

John Stewart

#### Performance Based Navigation

A question of when it will be introduced

No major airport can be an exception to a world-wide system

For me, therefore, the question is how can communities benefit

#### Heathrow Case Study

 How Heathrow dealt with community concerns about airspace changes

## Step 1

In its first consultation Heathrow asked communities what was most important to them:

- All flights concentrated over the same areas?
- Flight paths alternated to provide respite?
- New areas to be avoided?

## Step 2

 Heathrow set out to redesign its airspace based on the results of the consultation

#### Heathrow arrivals at present



# **New Proposals**



#### Departures at present



## **New Proposals**



#### Other measures proposed

Steeper landings and take-offs

Daytime respite linked to night respite